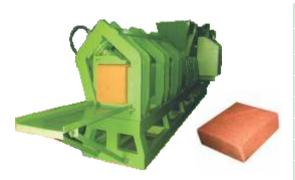

### **COCO PEAT COMPACTING MACHINE**

| 650 GMS COCO PEAT BRICK MACHINE |                         |
|---------------------------------|-------------------------|
| MODEL                           | ESSAR 650 GMS           |
| PRODUCT                         | 650 Gms COCO PEAT BRICK |
| BRICK SIZE                      | 200 X 100 X 50 mm       |
| CAPACITY                        | 400 TO 450 PER Hr       |
| COMPACTION RATIO                | 8:1                     |
| PRESS CAPACITY                  | 80 TONS                 |
| POWER                           | 30 HP / 22.5 kW         |

#### **COCO PEAT COMPACTING MACHINE**

| COCO PEAT GROW SLAB MACHINE |                         |
|-----------------------------|-------------------------|
| MODEL                       | ESSAR GBM               |
| PRODUCT                     | COCO PEAT GROW BAG SLAB |
| SLAB SIZE                   | 1000 X 200 mm           |
| CAPACITY                    | 200 TO 280 SLABS PER Hr |
| COMPACTION RATIO            | 8:1                     |
| PRESS CAPACITY              | 250 - 500 TONS          |
| POWER                       | 25 HP - 45 HP           |
|                             |                         |