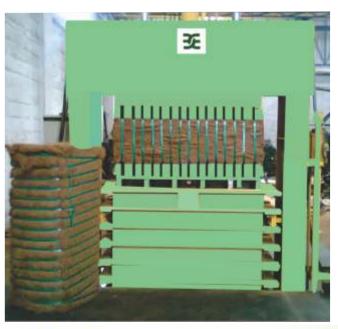

## 120 Kg FIBER BALE MACHINE

| COIR FIBER 120 Kg BALE MACHINE |                         |
|--------------------------------|-------------------------|
| MODEL                          | ESSAR FB                |
| PRODUCT                        | 120 Kg COIR FIBER BALE  |
| CAPACITY                       | 12 TO 14 BALE PER Hr    |
| POWER                          | 40 + 2 = 42 HP/ 31.5 kW |
| PREMIUM LOADABILITY            | 24 TONS +               |