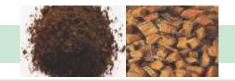

## **COCO PEAT AND SUBSTRATES MACHINES**

| 5 KG COCO PEAT BALE MACHINE |                         |
|-----------------------------|-------------------------|
| MODEL                       | ESSAR 5 KGS             |
| PRODUCT                     | 5 Kg COCO PEAT BALE     |
| BALE SIZE                   | 300 X 300 X 100 −120 mm |
| CAPACITY                    | 100 - 110 BLOCKS PER Hr |
| COMPACTION RATIO            | 5:1                     |
| PRESS CAPACITY              | 100 TON                 |
| POWER                       | 20 HP / 15 kW           |

### **COCO PEAT COMPACTING MACHINE**

| 650 GMS COCO PEAT BRICK MACHINE |                         |
|---------------------------------|-------------------------|
| MODEL                           | ESSAR 650 GMS           |
| PRODUCT                         | 650 Gms COCO PEAT BRICK |
| BRICK SIZE                      | 200 X 100 X 50 mm       |
| CAPACITY                        | 400 TO 450 PER Hr       |
| COMPACTION RATIO                | 8:1                     |
| PRESS CAPACITY                  | 80 TONS                 |
| POWER                           | 30 HP / 22.5 kW         |