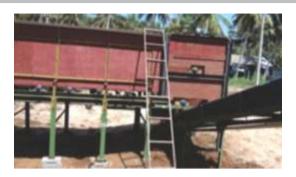

# COCONUT HUSK PROCESSING PLANT

## FIBER EXTRACTION MACHINES

| COCONUT FIBER EXTRACTION PLANT |                                    |
|--------------------------------|------------------------------------|
| MODEL                          | ESSAR FM                           |
| PRODUCT                        | COIR FIBER                         |
| CAPACITY                       | 6000 TO 7000 HUSKS PER Hr          |
| POWER                          | 150 TO 165 HP / 112.5 TO 123.75 kW |