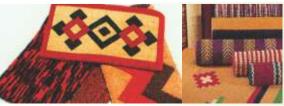

NNING MACHINE** 







SPOOLING MACHINE



| 2 PLY COIR SPINNING MACHINE |                            |
|-----------------------------|----------------------------|
| MODEL                       | ESSAR 2 PLY                |
| PRODUCT                     | COIR 2 PLY YARN            |
| CAPACITY                    | 7 TO 12 Kg PER Hr          |
| THICKNESS                   | 0.5 mm                     |
| QUALITY                     | LOOSE TWIST AND HARD TWIST |
| POWER                       | 3 + 2 + 1 - 6 HP / 4.5 kW  |

## 1 METER COIR LOOM



| 1 METER COIR LOOM |                         |
|-------------------|-------------------------|
| MODEL             | ESSAR LOOM              |
| PRODUCT           | 1 MTR WIDTH COIR LOOM   |
| CAPACITY          | 10 RUNNING METER PER Hr |









## **COCO PEAT AND SUBSTRATES MACHINES**





| 5 KG COCO PEAT BALE MACHINE |                         |
|-----------------------------|-------------------------|
| MODEL                       | ESSAR 5 KGS             |
| PRODUCT                     | 5 Kg COCO PEAT BALE     |
| BALE SIZE                   | 300 X 300 X 100 −120 mm |
| CAPACITY                    | 100 - 110 BLOCKS PER Hr |
| COMPACTION RATIO            | 5:1                     |
| PRESS CAPACITY              | 100 TON                 |
| POWER                       | 20 HP / 15 kW           |

### **COCO PEAT COMPACTING MACHINE**



| 650 GMS COCO PEAT BRICK MACHINE |                         |
|---------------------------------|-------------------------|
| MODEL                           | ESSAR 650 GMS           |