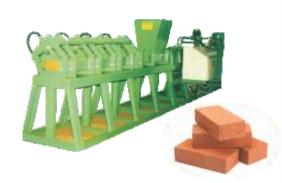

## **COCO PEAT AND SUBSTRATES MACHINES**

| 5 KG COCO PEAT BALE MACHINE |                         |
|-----------------------------|-------------------------|
| MODEL                       | ESSAR 5 KGS             |
| PRODUCT                     | 5 Kg COCO PEAT BALE     |
| BALE SIZE                   | 300 X 300 X 100 −120 mm |
| CAPACITY                    | 100 - 110 BLOCKS PER Hr |
| COMPACTION RATIO            | 5:1                     |
| PRESS CAPACITY              | 100 TON                 |
| POWER                       | 20 HP / 15 kW           |

#### **COCO PEAT COMPACTING MACHINE**

| 25 KG BAG MACHINE |                       |
|-------------------|-----------------------|
| MODEL             | ESSAR 25 Kg           |
| PRODUCT           | 25 Kg COCO PEAT BAG   |
| BAG SIZE          | 750 X 450 X 350 mm    |
| CAPACITY          | 30 TO 35 BALES PER Hr |
| COMPACTION RATIO  | 1:3                   |
| POWER             | 7.5 HP / 5.6 kW       |
|                   |                       |