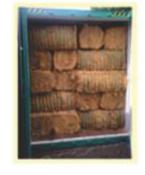

## 120 Kg FIBER BALE MACHINE

| COIR FIBER 120 Kg BALE MACHINE |                         |
|--------------------------------|-------------------------|
| MODEL                          | ESSAR FB                |
| PRODUCT                        | 120 Kg COIR FIBER BALE  |
| CAPACITY                       | 12 TO 14 BALE PER Hr    |
| POWER                          | 40 + 2 = 42 HP/ 31.5 kW |
| PREMIUM LOADABILITY            | 24 TONS +               |