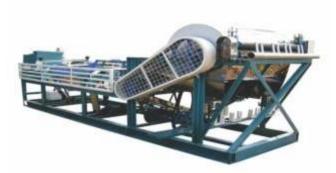

### **COIR YARN SPINNING MACHINES**

**AUTO FEEDER** 

**SPINNING MACHINE** 

SPOOLING MACHINE

| 2 PLY COIR SPINNING MACHINE |                            |
|-----------------------------|----------------------------|
| MODEL                       | ESSAR 2 PLY                |
| PRODUCT                     | COIR 2 PLY YARN            |
| CAPACITY                    | 7 TO 12 Kg PER Hr          |
| THICKNESS                   | 0.5 mm                     |
| QUALITY                     | LOOSE TWIST AND HARD TWIST |
| POWER                       | 3 + 2 + 1 - 6 HP / 4.5 kW  |