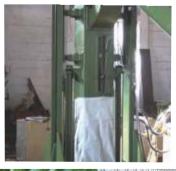

## 120 Kg FIBER BALE MACHINE

| COIR FIBER 120 Kg BALE MACHINE |                         |
|--------------------------------|-------------------------|
| MODEL                          | ESSAR FB                |
| PRODUCT                        | 120 Kg COIR FIBER BALE  |
| CAPACITY                       | 12 TO 14 BALE PER Hr    |
| POWER                          | 40 + 2 = 42 HP/ 31.5 kW |
| PREMIUM LOADABILITY            | 24 TONS +               |