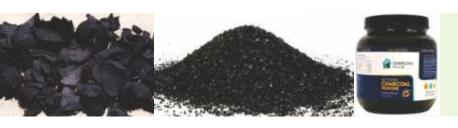

|
| PRESS CAPACITY              | 250 - 500 TONS          |
| POWER                       | 25 HP - 45 HP           |
|                             |                         |

### **NEW GENERATION GROW BAG MACHINES**

#### **COCO PEAT COMPACTING MACHINE**





| 25 KG BAG MACHINE |                       |
|-------------------|-----------------------|
| MODEL             | ESSAR 25 Kg           |
| PRODUCT           | 25 Kg COCO PEAT BAG   |
| BAG SIZE          | 750 X 450 X 350 mm    |
| CAPACITY          | 30 TO 35 BALES PER Hr |
| COMPACTION RATIO  | 1:3                   |
| POWER             | 7.5 HP / 5.6 kW       |
|                   |                       |



# **COCONUT SHELL PROCESSING PLANT**



## SHELL CHARCOAL PROCESSING MACHINES



## ACTIVATED CARBON MACHINE (KLIN)







## **COCONUT WATER CONCENTRATE PROCESSING PLANT**

### **COCONUT WATER PROCESSING MACHINES**









## **VIRGIN COCONUT OIL PROCESSING PLANT**

**COCONUT PRODUCTS PROCESSSING MACHINES** 





DE HUSKING MACHINE



DE SHELLING MACHINE



**WASHING TANK** 



DISINTEGRATOR



DRYER



DC COOLER



**OIL EXPELLER** 



OIL FILTER



**PULVERIZER** 















# **ANCILLARY EQUIPMENTS**

## **AUTO FEEDER**



## **BELT CONVEYOR**



### **COIR FIBER DRIER**



## **DE-WATERING CONVEYOR**













# **ENGINEERING EXCELLENCE**





ALL DIMERSIONS ARE IN INIA, UNLESS INTERNINE SPECIFIED.
THE ENWARD IS CONTROVENIA, AND IS THE PROPERTY OF ISSUE DESPRESSION.
AND HOT TO BE REPRODUCED ON LENT WITHOUT OUR WRITTEN PERMISSION.

No. 519/1-A, Athipalayam Road, Chinnavedampatti, Coimbatore - 6