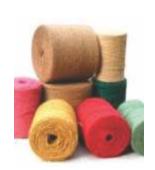

### **COIR YARN SPINNING MACHINES**

**AUTO FEEDER** 

**SPINNING MACHINE** 

SPOOLING MACHINE

| 2 PLY COIR SPINNING MACHINE |                            |
|-----------------------------|----------------------------|
| MODEL                       | ESSAR 2 PLY                |
| PRODUCT                     | COIR 2 PLY YARN            |
| CAPACITY                    | 7 TO 12 Kg PER Hr          |
| THICKNESS                   | 0.5 mm                     |
| QUALITY                     | LOOSE TWIST AND HARD TWIST |
| POWER                       | 3 + 2 + 1 - 6 HP / 4.5 kW  |

## 1 METER COIR LOOM

| 1 METER COIR LOOM |                         |
|-------------------|-------------------------|
| MODEL             | ESSAR LOOM              |
| PRODUCT           | 1 MTR WIDTH COIR LOOM   |
| CAPACITY          | 10 RUNNING METER PER Hr |