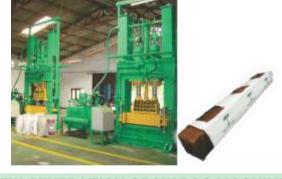

#### **COCO PEAT COMPACTING MACHINE**

| COCO PEAT GROW SLAB MACHINE |                         |
|-----------------------------|-------------------------|
| MODEL                       | ESSAR GBM               |
| PRODUCT                     | COCO PEAT GROW BAG SLAB |
| SLAB SIZE                   | 1000 X 200 mm           |
| CAPACITY                    | 200 TO 280 SLABS PER Hr |
| COMPACTION RATIO            | 8:1                     |
| PRESS CAPACITY              | 250 - 500 TONS          |
| POWER                       | 25 HP - 45 HP           |
|                             |                         |

#### **COCO PEAT COMPACTING MACHINE**

| 25 KG BAG MACHINE |                       |
|-------------------|-----------------------|
| MODEL             | ESSAR 25 Kg           |
| PRODUCT           | 25 Kg COCO PEAT BAG   |
| BAG SIZE          | 750 X 450 X 350 mm    |
| CAPACITY          | 30 TO 35 BALES PER Hr |
| COMPACTION RATIO  | 1:3                   |
| POWER             | 7.5 HP / 5.6 kW       |
|                   |                       |