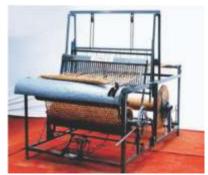

## 1 METER COIR LOOM

| 1 METER COIR LOOM |                         |
|-------------------|-------------------------|
| MODEL             | ESSAR LOOM              |
| PRODUCT           | 1 MTR WIDTH COIR LOOM   |
| CAPACITY          | 10 RUNNING METER PER Hr |