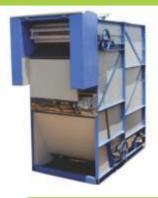

## FIBER EXTRACTION MACHINES

| COCONUT FIBER EXTRACTION PLANT |                                    |
|--------------------------------|------------------------------------|
| MODEL                          | ESSAR FM                           |
| PRODUCT                        | COIR FIBER                         |
| CAPACITY                       | 6000 TO 7000 HUSKS PER Hr          |
| POWER                          | 150 TO 165 HP / 112.5 TO 123.75 kW |

BEATER

**SCREENER** 

DRIER

FIBER