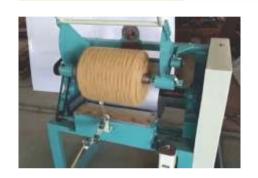

### **COIR YARN SPINNING MACHINES**

**AUTO FEEDER** 

**SPINNING MACHINE** 

SPOOLING MACHINE

| 2 PLY COIR SPINNING MACHINE |                            |
|-----------------------------|----------------------------|
| MODEL                       | ESSAR 2 PLY                |
| PRODUCT                     | COIR 2 PLY YARN            |
| CAPACITY                    | 7 TO 12 Kg PER Hr          |
| THICKNESS                   | 0.5 mm                     |
| QUALITY                     | LOOSE TWIST AND HARD TWIST |
| POWER                       | 3 + 2 + 1 - 6 HP / 4.5 kW  |